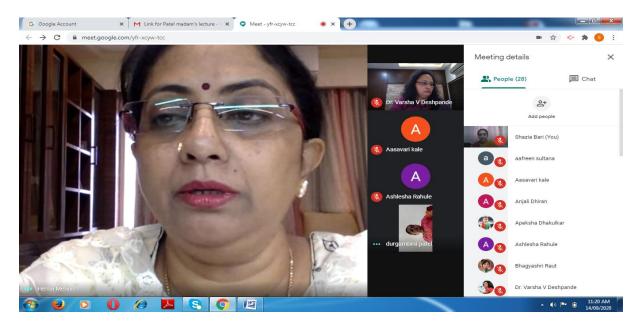

### INAUGURAL SESSION AND SESSION I (14th September, 2020)

The Workshop commenced with a welcome address by Dr. H.V. Menon, Associate Professor & Head, Department of Law, Dr. Ambedkar College, Deekshabhoomi, Nagpur. The Workshop was inaugurated by Dr. Durgambini Patel, Professor And Former HOD, Savitribai Phule Pune University, Pune which was then followed by her Session on the topic "Introduction to Socio – Legal Research, Selection of topic and framing of title in Legal Research". In her Session, Dr. Durgamibini Patel highlighted the importance and significance of Socio – Legal Research. She also emphasized on the fact that Research is a systematic and scientific process and one should keep in mind the social aspect as well as the legal perspective while doing Socio – Legal Research. She further discussed how an appropriate title can be framed. She also expressed her concern for the Research scholars falling prey to Predatory Journals. The Session was followed by Question – Answer Session. The proceeding of the session was conducted by Dr. Varsha Deshpande, Associate Professor, Department of Law, Dr. Ambedkar College, Deekshabhoomi, Nagpur.

DR. DURGAMBINI PATEL, PROFESSOR AND FORMER HOD, SAVITRIBAI PHULE PUNE UNIVERSITY, PUNE ADDRESSING THE STUDENTS ON THE TOPIC "INTRODUCTION TO SOCIO – LEGAL RESEARCH, SELECTION OF TOPIC AND FRAMING OF TITLE IN LEGAL RESEARCH"