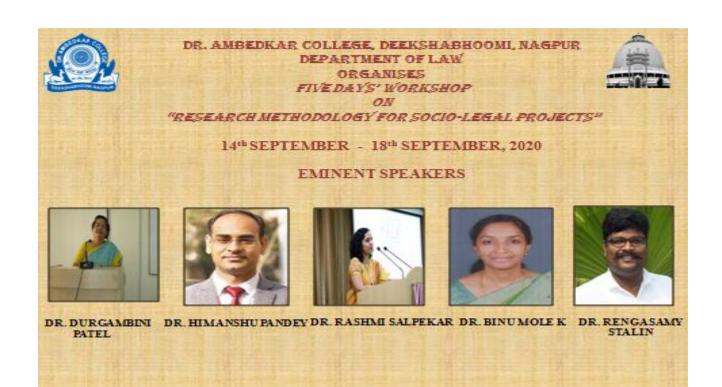

### INAUGURAL SESSION AND SESSION I (14th September, 2020)

The Workshop commenced with a welcome address by Dr. H.V. Menon, Associate Professor & Head, Department of Law, Dr. Ambedkar College, Deekshabhoomi, Nagpur. The Workshop was inaugurated by Dr. Durgambini Patel, Professor And Former HOD, Savitribai Phule Pune University, Pune which was then followed by her Session on the topic "Introduction to Socio – Legal Research, Selection of topic and framing of title in Legal Research". In her Session, Dr. Durgamibini Patel highlighted the importance and significance of Socio – Legal Research. She also emphasized on the fact that Research is a systematic and scientific process and one should keep in mind the social aspect as well as the legal perspective while doing Socio – Legal Research. She further discussed how an appropriate title can be framed. She also expressed her concern for the Research scholars falling prey to Predatory Journals. The Session was followed by Question – Answer Session. The proceeding of the session was conducted by Dr. Varsha Deshpande, Associate Professor, Department of Law, Dr. Ambedkar College, Deekshabhoomi, Nagpur.

DR. DURGAMBINI PATEL, PROFESSOR AND FORMER HOD, SAVITRIBAI PHULE PUNE UNIVERSITY, PUNE ADDRESSING THE STUDENTS ON THE TOPIC "INTRODUCTION TO SOCIO – LEGAL RESEARCH, SELECTION OF TOPIC AND FRAMING OF TITLE IN LEGAL RESEARCH"