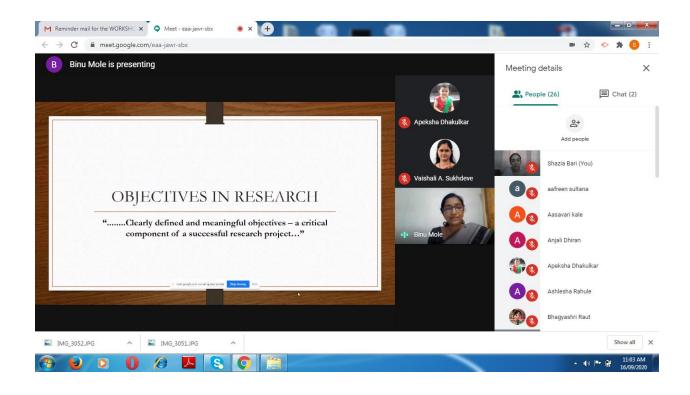

### SESSION III (16<sup>th</sup> September, 2020)

Dr. Binu Mole K, Assistant Professor, Cochin University of Science and Technology was the Guest speaker. She spoke on the topic "Framing of the objectives of study, Hypothesis and Scheme of Chapterisation in Legal Research". She very elaborately dealt with the concept of Research objective and also emphasized that our Research objective should be "SMART" ie. specific, measurable, attainable, relevant and time bound. Further, she also discussed the importance of Hypothesis and also the characteristics and types of Hypothesis. The Session was followed by Question – Answer Session. The Session was conducted by Mrs. Vaishali Sukhdeve, Assistant Professor, Department of Law, Dr. Ambedkar College, Deekshabhoomi, Nagpur.

DR. BINU MOLE K, ASSISTANT PROFESSOR, COCHIN UNIVERSITY OF SCIENCE AND TECHNOLOGY SPEAKING ON THE TOPIC "FRAMING OF THE OBJECTIVES OF STUDY, HYPOTHESIS AND SCHEME OF CHAPTERISATION IN LEGAL RESEARCH"