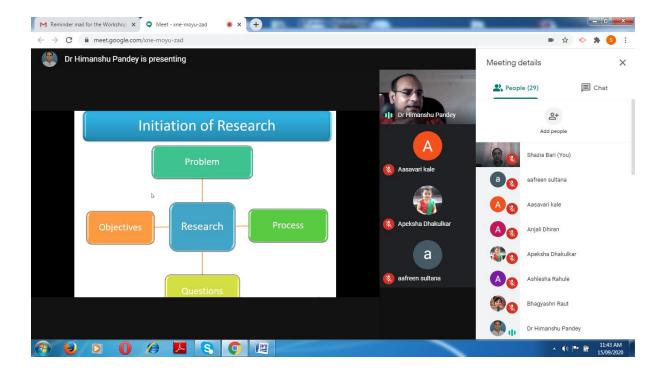

### SESSION II (15<sup>th</sup> September, 2020)

Dr. Himanshu Pandey, Associate Professor, MNLU, Nagpur was the Guest speaker. He spoke on the topic "Review of Literature, Identification and Formulation of Research Problem, Rationale in Legal Research". He very lucidly elaborated on the steps involved in the formulation of a Research problem. He also discussed the importance of Review of Literature in order to find out the gaps in the existing literature and also the unexplored areas which need to be worked upon. He also discussed that while doing research, a Researcher should not forget that his research problem should be significant for society and his research outcomes should be beneficial for public at large. The Session was followed by Question – Answer Session. The proceeding of the Session was conducted by Ms. Shazia Bari, Assistant Professor, Department of Law, Dr. Ambedkar College, Deekshabhoomi, Nagpur.

DR. HIMANSHU PANDEY, ASSOCIATE PROFESSOR, MNLU, NAGPUR SPEAKING ON THE TOPIC "REVIEW OF LITERATURE, IDENTIFICATION AND FORMULATION OF RESEARCH PROBLEM, RATIONALE IN LEGAL RESEARCH"