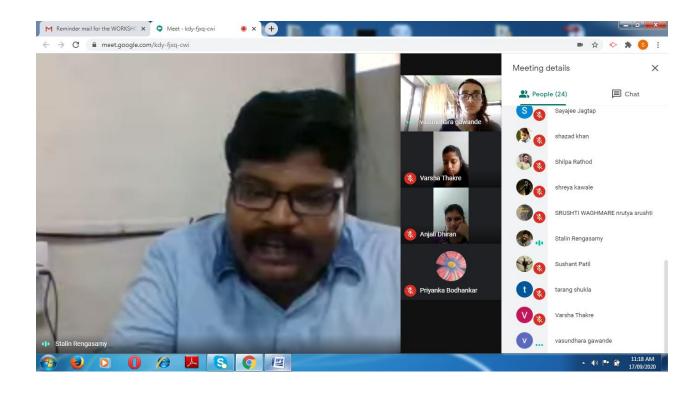

### SESSION IV (17<sup>th</sup> September, 2020)

Dr. Rengasamy Stalin, Assistant Professor, MNLU, Nagpur was the Guest speaker. He spoke on the topic "Sampling, Data Collection and Data Analysis and Interpretation in Legal Research". He discussed various sampling techniques and discussed on how to choose a sampling technique based on the nature of research. He further discussed about data analysis and the statistical analysis tools used for doing data analysis. The Session was followed by Question – Answer Session. The proceeding for the Session was conducted by Ms. Shilpa Rathod, Assistant Professor, Department of Law, Dr. Ambedkar College, Deekshabhoomi, Nagpur.

DR. RENGASAMY STALIN, ASSISTANT PROFESSOR, MNLU, NAGPUR SPEAKING ON THE TOPIC "SAMPLING, DATA COLLECTION AND DATA ANALYSIS AND INTERPRETATION IN LEGAL RESEARCH"